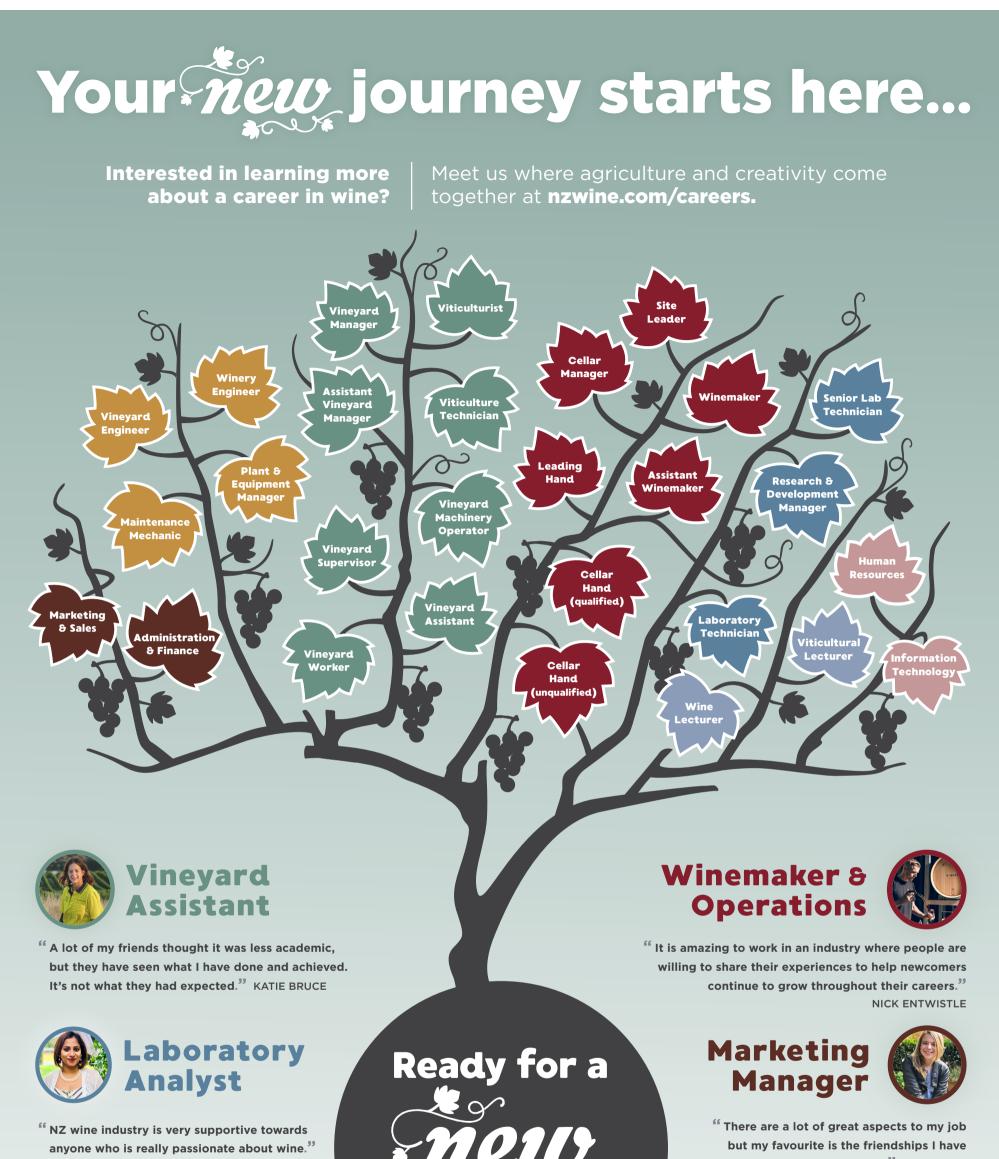

SACHI RANA

<sup>ff</sup> There are so many avenues in the wine industry where you can explore your interests and figure out how you fit in.<sup>33</sup> BEN MCNAB

**Challenge?** 

across the industry." ROSIE FINN

<sup>66</sup> Jump in and immerse yourself in the industry, work hard and grab every challenge available to you.<sup>33</sup> SAM BAIN