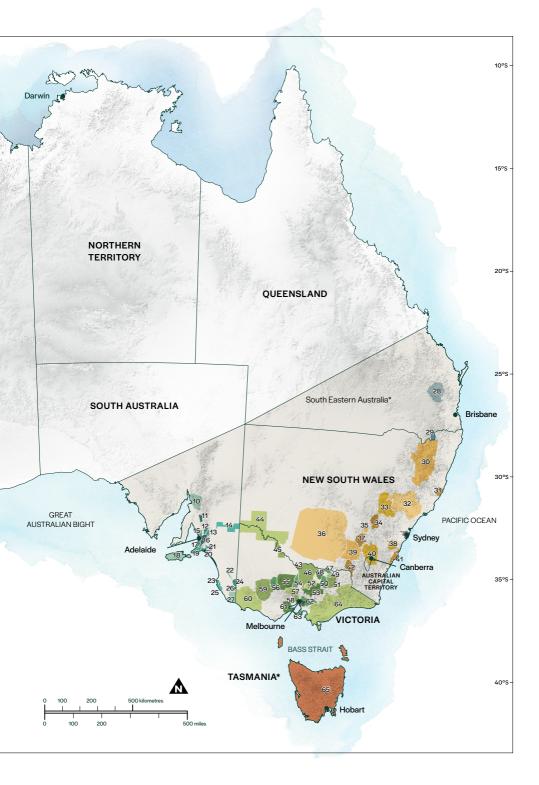

# WINE REGIONS OF AUSTRALIA

#### WESTERN AUSTRALIA

- 1 Swan District
- 2 Perth Hills
- 3 Peel
- 4 Geographe
- 5 Margaret River
- 6 Blackwood Valley
- 7 Pemberton
- 8 Maniimup
- 9 Great Southern

#### SOUTH AUSTRALIA

- 10 Southern Flinders Ranges
- 11 Clare Valley
- 12 Barossa Valley
- 13 Eden Valley
- 14 Riverland
- 15 Adelaide Plains
- 16 Adelaide Hills
- 17 McLaren Vale
- 18 Kangaroo Island
- 19 Southern Fleurieu
- 20 Currency Creek
- 21 Langhorne Creek
- 22 Padthaway
- 23 Mount Benson
- 24 Wrattonbully
- 25 Robe
- 26 Coonawarra
- 27 Mount Gambier

#### QUEENSLAND

- 28 South Burnett
- 29 Granite Belt

\*South Eastern Australia and Gippsland are zones, Tasmania is a state.

#### NEW SOUTH WALES

- 30 New England Australia
- 31 Hastings River
- 32 Hunter
- 33 Mudgee
- 34 Orange
- 35 Cowra
- 36 Riverina
- 37 Hilltops
- 38 Southern Highlands
- 39 Gundagai
- 40 Canberra District
- 41 Shoalhaven Coast
- 42 Tumbarumba 43 Perricoota
- VICTORIA
- 44 Murray Darling
- 45 Swan Hill
- 46 Goulburn Valley
- 47 Rutherglen
- 48 Glenrowan
- 49 Beechworth
- 50 King Valley
- 51 Alpine Valleys
- 52 Strathbogie Ranges
- 53 Upper Goulburn
- 54 Heathcote
- 55 Bendigo
- 56 Pyrenees
- 57 Macedon Ranges
- 58 Sunbury
- 59 Grampians
- 60 Henty
- 61 Geelong
- 62 Yarra Valley
- 63 Mornington Peninsula
- 64 Gippsland\*

#### TASMANIA

65 Tasmania\*

INDIAN OCEAN

Perth

WESTERN AUSTRALIA

Land and a con

SOUTHERN OCEAN