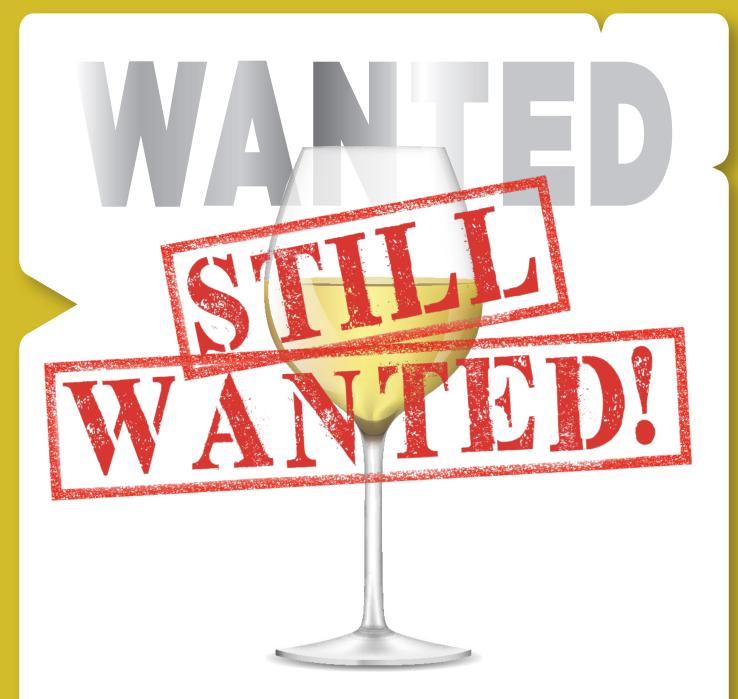

## WHITE WINE EMOJI?

## The WHITE WINE EMOJI is STILL missing from digital keyboards!

In 2022, the New Zealand wine industry embarked on a quest to capture the WHITE WINE EMOJI, and today they still remain at large.

White wine is one of the most widely consumed alcoholic beverages across the world, and yet there is no emoji to convey the popular beverage.

Now we're able to apply for the WHITE WINE EMOJI again in 2024, we will use your voice to help campaign once again.

Let your voice be heard!

Pour yourself a glass of New Zealand

WWE24\_A4 Wanted poster.indd 1 22/03/24 10:50 AM